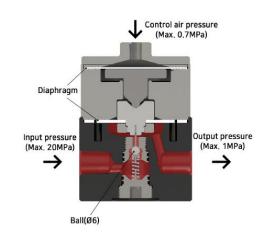

### **INTERNAL Structure**

## **LPR-10N** Specification

| ITEM                   | SPECIFICATION                    |
|------------------------|----------------------------------|
| Model Name             | LPR-10N                          |
| Dimension              | 72 x 102.5 mm (2.83 x 4.04 in)   |
| Max. Input Pressure    | 20 MPa                           |
| Max Output Pressure    | 1 MPa                            |
| Operating Air Pressure | 0 ~ 0.7 MPa                      |
| Max. Flow Rate         | 6L (100 cps), 0.8L (300,000 cps) |
| Material Inlet Port    | BSPT 3/8"                        |
| Material Outlet Port   | BSPT 3/8"                        |
| Sensor Port            | PF 1/4"                          |
| Weight                 | 2.2 kg                           |
| Chamber Material       | SUS303                           |
| Diaphragm              | PTFE + EPDM                      |