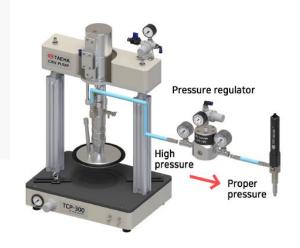

## **SYSTEM** Configuration

The material could feed from can pump to propump with stable & reduced loading pressure of material by LPR-10N.