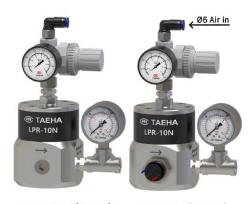

# LPR-10N

Data Sheet

The LPR-10N is designed with compact and pneumatic-operation, which can support the dispenser with stable & reduced loading pressure of material to make sure that precise dosing.

### **OUTSIDE** View



LPR-10N-G(Gauge)

LPR-10N-S(Sensor)

### **INTERNAL Structure**



## **LPR-10N** Specification

| ITEM                   | SPECIFICATION                    |
|------------------------|----------------------------------|
| Model Name             | LPR-10N                          |
| Dimension              | 72 x 102.5 mm (2.83 x 4.04 in)   |
| Max. Input Pressure    | 20 MPa                           |
| Max Output Pressure    | 1 MPa                            |
| Operating Air Pressure | 0 ~ 0.7 MPa                      |
| Max. Flow Rate         | 6L (100 cps), 0.8L (300,000 cps) |
| Material Inlet Port    | BSPT 3/8"                        |
| Material Outlet Port   | BSPT 3/8"                        |
| Sensor Port            | PF 1/4"                          |
| Weight