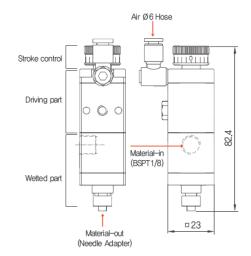

## **Applicable Material**

Low~ medium viscosity material.

**Dimension** 23 x L82.4 mm (0.91 x 3.24 in)

### Weight 82g

Driving Air Pressure > 0.4 MPa (58.02 psi)

Material Feeding Pressure Max. 0.6 MPa (87.02 psi)

Scan the QR Code to see how it works.

Flux (KV Value) 1.2L/min

Driving Part Material Aluminum

Wetted Part Material Aluminum