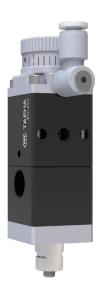

# Dispensing Valve DV-30V Poppet Valve

Data Sheet

### Features

Small & vertical type of DV-300. Good for installing to multi-head.

## **Applicable Material**

Low~ medium viscosity material.

**Dimension** 23 x L82.4 mm (0.91 x 3.24 in)

### Weight 82g

Driving Air Pressure > 0.4 MPa (58.02 psi)

Material Feeding Pressure Max. 0.6 MPa (87.02 psi)

Scan the QR Code to see how it works.

Flux (KV Value) 1.2L/min

Driving Part Material Aluminum

Wetted Part Material Aluminum