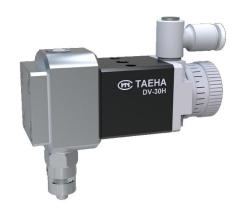

# **DV-30H Poppet Valve**

Data Sheet

#### **Features**

Small & horizontal type of DV-300. Good for installing to