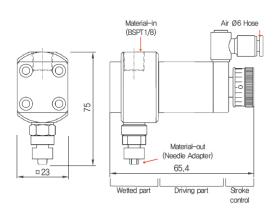

#### Dimension

23 x 65.4 x 51 mm (0.91 x 2.57 x 2.01 in)

#### Weight 82g

**Driving Air Pressure** 

## > 0.4 MPa (58.02 psi)

Material Feeding Pressure

Max. 0.6 MPa (87.02 psi)

### Flux (KV Value) 1.2L/min

**Driving Part Material** Aluminum

#### Wetted Part Material SUS303

Scan the QR Code to see how it

TAEHA's Pneumatic metering valves are widely used in various industries to provide reliable and accurate dispensing solutions. From low-viscosity materials to high-viscosity materials that are difficult to dispense, we have a lineup of valves that can dispense accurately and consistently.