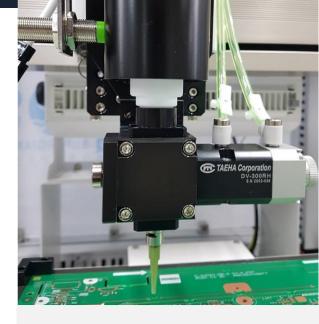

#### Wetted Part Material SUS303

Scan the QR Code to see how it

TAEHA's Pneumatic metering valves are widely used in various industries to provide reliable and accurate dispensing solutions. From low-viscosity materials to high-viscosity materials that are difficult to dispense, we have a lineup of valves that can dispense accurately and consistently.

Excellent product quality control by owning a dedicated facility that processes and produces valve precision parts.