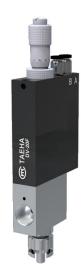

## **DV-20F Needle Valve**

Data Sheet

#### **Features**

Lightweight and compact type that's good for multistructure design. Less ball-up effect. Excellent for a precise and small dot of dispensing.

#### Dimension

12 x 48.5 x 113.3 mm (0.47 x 1.91 x 4.46 in)

Weight 140g

**Driving Air Pressure** > 0.4 MPa (58.02 psi)

Material Feeding Pressure Max. 0.5 MPa (72.52 psi)

Flux (KV Value) 0.5L/min

**Driving Part Material** Aluminum