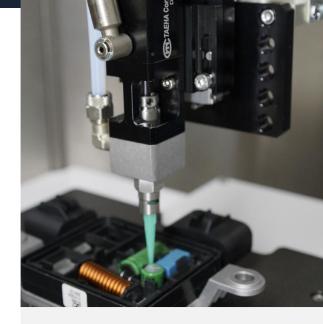

Scan the QR Code to see how it works.

TAEHA's Pneumatic metering valves are widely used in various industries to provide reliable and accurate dispensing solutions. From low-viscosity materials to high-viscosity materials that are difficult to dispense, we have a lineup of valves that can dispense accurately and consistently.