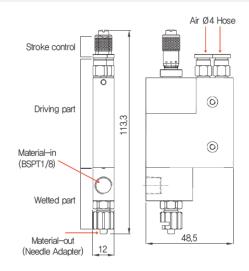

#### Dimension

12 x 48.5 x 113.3 mm (0.47 x 1.91 x 4.46 in)

Weight 140g

**Driving Air Pressure** > 0.4 MPa (58.02 psi)

Material Feeding Pressure Max. 0.5 MPa (72.52 psi)

Flux (KV Value) 0.5L/min

**Driving Part Material** Aluminum