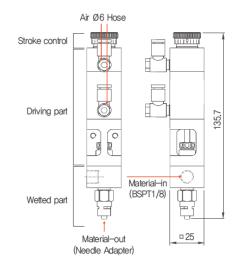

### Applicable Material

High viscosity of RTV silicone and grease, epoxy, etc.

**Dimension** 25 x L135.7 mm (0.98 x 5.34 in)

#### Weight 240g

Driving Air Pressure
> 0.4 MPa (58.02 psi)

Material Feeding Pressure Max. 12 MPa (1740.45 psi)

Scan the QR Code to see how it works.

Flux (KV Value) 1.5L/min

**Driving Part Material** Aluminum

## Wetted Part Material SUS-303

TAEHA's Pneumatic metering valves are widely used in various industries to provide reliable and accurate dispensing solutions. From low-viscosity materials to high-viscosity materials that are difficult to dispense, we have a lineup of valves that can dispense accurately and consistently.