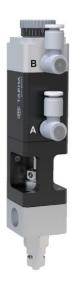

#### Features

Knob for easy regulating the flux. Good durability due to special seal structure.

### Applicable Material

High viscosity of RTV silicone and grease, epoxy, etc.

**Dimension** 25 x L135.7 mm (0.98 x 5.34 in)

#### Weight 240g

Driving Air Pressure
> 0.4 MPa (58.02 psi)

Material Feeding Pressure Max. 12 MPa (1740.45 psi)

Scan the QR Code to see how it works.

Flux (KV Value) 1.5L/min

**Driving Part Material** Aluminum

## Wetted Part Material SUS-303

TAEHA's Pneumatic metering valves are widely used in various industries to provide reliable and accurate dispensing solutions. From low-viscosity materials to high-viscosity materials that are difficult to dispense, we have a lineup of valves that can dispense accurately and consistently.